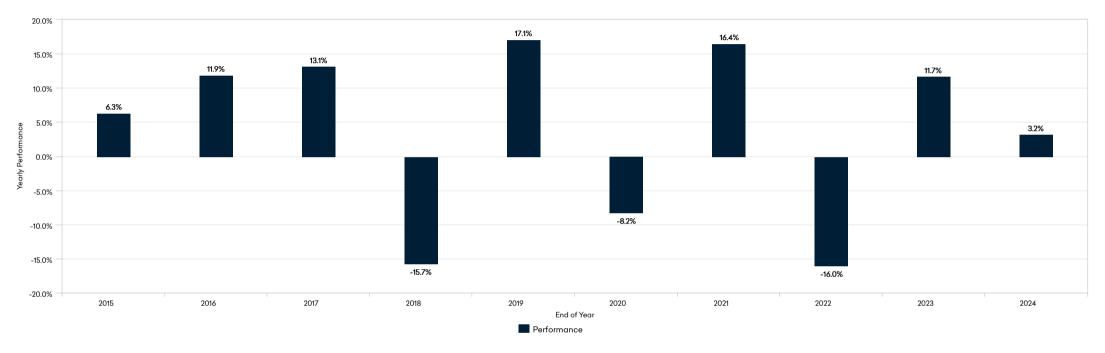

This chart shows the fund's performance as the percentage loss or gain per year over the last 10 years.

Past performance is not a reliable indicator of future performance. Markets could develop very differently in the future. It can help you to assess how the fund has been managed in the past.

Performance is shown after deduction of ongoing charges. Any entry and exit charges are excluded from the calculation.